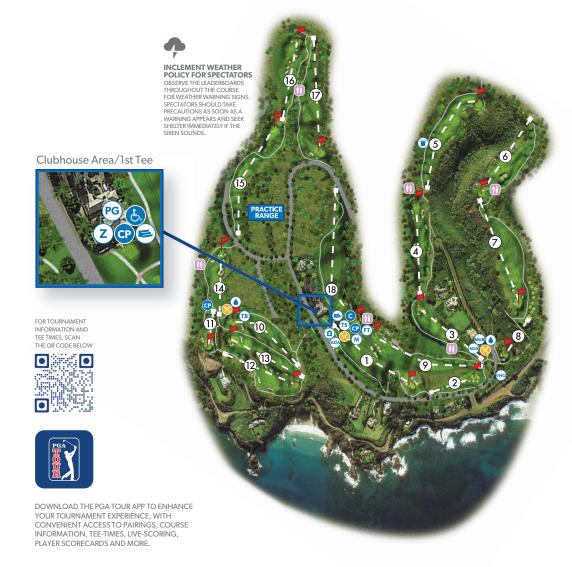

## Open To Public

- 1 Tee and 18 Green Public Grandstands
- ADA Seating
- ADA ADA Shuttles
- Z Autograph Area
- Beverages

- Entrance/Exit & Shuttles
- (FT) First Tee Activation
- Hydration Station
- (TB) Tommy Bahama Relax Zone
- MUB Michelob Ultra Bar M Tournament Merchandise
- (PG) The Plantation Golf Shop

CP The Cook Pine Club

VHO Volunteer Headquarters

Restrooms

TS Tito's Stillhouse

## Hospitality

Cabanas on 18

Social Media

## The Plantation Course

| HOLE  | 1   | 2   | 3   | 4   | 5   | 6   | 7   | 8   | 9   | OUT  |       |  |
|-------|-----|-----|-----|-----|-----|-----|-----|-----|-----|------|-------|--|
| PAR   | 4   | 3   | 4   | 4   | 5   | 4   | 4   | 3   | 5   | 36   |       |  |
| YARDS | 520 | 219 | 424 | 422 | 526 | 424 | 522 | 199 | 550 | 3806 |       |  |
| HOLE  | 10  | 11  | 12  | 13  | 14  | 15  | 16  | 17  | 18  | IN   | TOTAL |  |
| PAR   | 4   | 3   | 4   | 4   | 4   | 5   | 4   | 4   | 5   | 37   | 73    |  |
| YARDS | 384 | 161 | 424 | 383 | 301 | 541 | 369 | 550 | 677 | 3790 | 7596  |  |